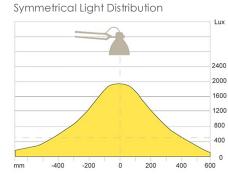

Color: black, silver grey, or white

| Light Source                                  | 8W LED (8.4W total energy consumed) 350 lumens Color Rendering Index (CRI): 90 Color temperature: 3000K Dimmable / 9/4 auto shut-off 120v plug in power supply |
|-----------------------------------------------|----------------------------------------------------------------------------------------------------------------------------------------------------------------|
| Body Material                                 | Steel arm and aluminum shade<br>Color: black, silver grey, or white<br>Custom colors available                                                                 |
| Mounting                                      | Edge clamp; optional table/desk base                                                                                                                           |
| Optics                                        | Symmetrical light distribution<br>Inner shade painted white for<br>maximum efficiency<br>Opalic diffuser for a softer light and to<br>avoid glare              |
| Arm                                           | 39.4" parallel, spring-balanced,                                                                                                                               |
| Technology                                    | three-pivot arm<br>Up-and-down and rotational head                                                                                                             |
| Technology Part #                             | ·                                                                                                                                                              |
|                                               | Up-and-down and rotational head                                                                                                                                |
| Part #                                        | Up-and-down and rotational head  Description                                                                                                                   |
| Part #<br>L-1025906                           | Up-and-down and rotational head  Description  L-1 LED with edge clamp, black                                                                                   |
| Part #<br>L-1025906<br>L-1025907              | Up-and-down and rotational head  Description  L-1 LED with edge clamp, black  L-1 LED with edge clamp, silver grey                                             |
| Part #<br>L-1025906<br>L-1025907<br>L-1025906 | Up-and-down and rotational head  Description  L-1 LED with edge clamp, black  L-1 LED with edge clamp, silver grey  L-1 LED with edge clamp, white             |