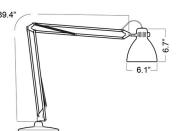

Color: black, silver grey, or white

| Light Source                                  | 8W LED (8.4W total energy consumed) 350 lumens Color Rendering Index (CRI): 90 Color temperature: 3000K Dimmable / 9/4 auto shut-off 120v plug in power supply |
|-----------------------------------------------|----------------------------------------------------------------------------------------------------------------------------------------------------------------|
| Body Material                                 | Steel arm and aluminum shade<br>Color: black, silver grey, or white<br>Custom colors available                                                                 |
| Mounting                                      | Edge clamp; optional table/desk base                                                                                                                           |
| Optics                                        | Symmetrical light distribution<br>Inner shade painted white for<br>maximum efficiency<br>Opalic diffuser for a softer light and to<br>avoid glare              |
| Arm                                           | 39.4" parallel, spring-balanced,                                                                                                                               |
| Technology                                    | three-pivot arm<br>Up-and-down and rotational head                                                                                                             |
| Technology Part #                             | ·                                                                                                                                                              |
|                                               | Up-and-down and rotational head                                                                                                                                |
| Part #                                        | Up-and-down and rotational head  Description                                                                                                                   |
| Part #<br>L-1025906                           | Up-and-down and rotational head  Description  L-1 LED with edge clamp, black                                                                                   |
| Part #<br>L-1025906<br>L-1025907              | Up-and-down and rotational head  Description  L-1 LED with edge clamp, black  L-1 LED with edge clamp, silver grey                                             |
| Part #<br>L-1025906<br>L-1025907<br>L-1025906 | Up-and-down and rotational head  Description  L-1 LED with edge clamp, black  L-1 LED with edge clamp, silver grey  L-1 LED with edge clamp, white             |