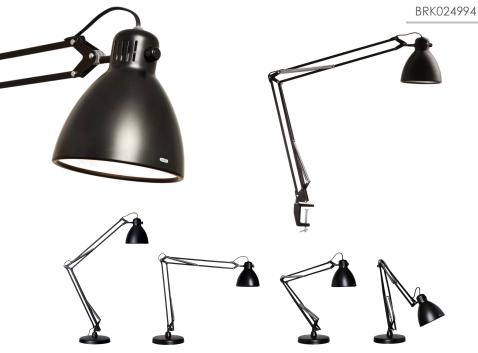

Color: black, silver grey, or white

| Light Source                                  | 8W LED (8.4W total energy consumed) 350 lumens Color Rendering Index (CRI): 90 Color temperature: 3000K Dimmable / 9/4 auto shut-off 120v plug in power supply |
|-----------------------------------------------|----------------------------------------------------------------------------------------------------------------------------------------------------------------|
| Body Material                                 | Steel arm and aluminum shade<br>Color: black, silver grey, or white<br>Custom colors available                                                                 |
| Mounting                                      | Edge clamp; optional table/desk base                                                                                                                           |
| Optics                                        | Symmetrical light distribution<br>Inner shade painted white for<br>maximum efficiency<br>Opalic diffuser for a softer light and to<br>avoid glare              |
| Arm                                           | 39.4" parallel, spring-balanced,                                                                                                                               |
| Technology                                    | three-pivot arm<br>Up-and-down and rotational head                                                                                                             |
| Technology Part #                             | ·                                                                                                                                                              |
|                                               | Up-and-down and rotational head                                                                                                                                |
| Part #                                        | Up-and-down and rotational head  Description                                                                                                                   |
| Part #<br>L-1025906                           | Up-and-down and rotational head  Description  L-1 LED with edge clamp, black                                                                                   |
| Part #<br>L-1025906<br>L-1025907              | Up-and-down and rotational head  Description  L-1 LED with edge clamp, black  L-1 LED with edge clamp, silver grey                                             |
| Part #<br>L-1025906<br>L-1025907<br>L-1025906 | Up-and-down and rotational head  Description  L-1 LED with edge clamp, black  L-1 LED with edge clamp, silver grey  L-1 LED with edge clamp, white             |

Table/desk base for L-1 LED, white