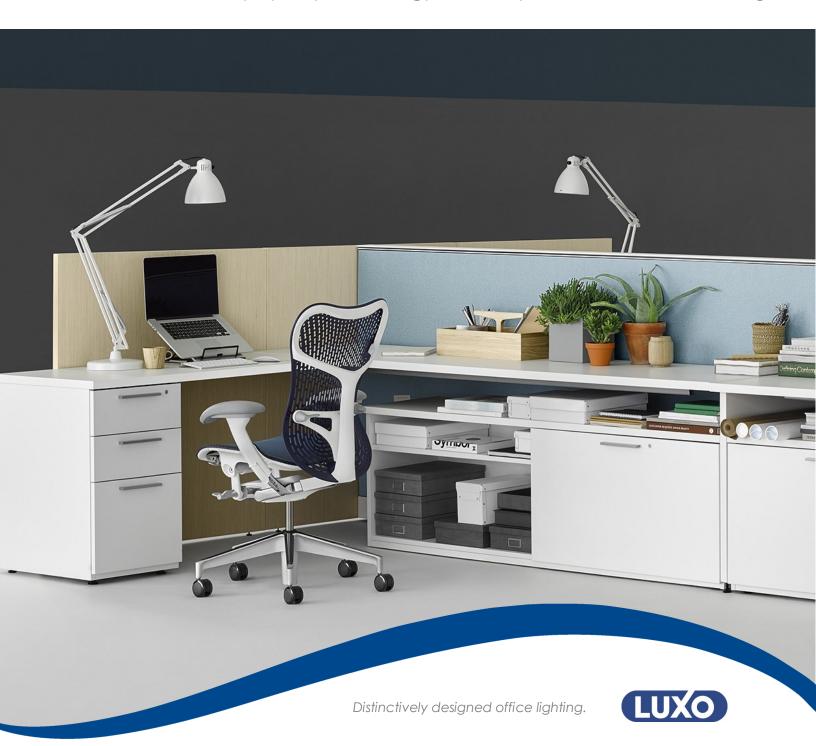

## L-1 LED LED Lighting

Designed in 1937 by Luxo's founder, Jac Jacobsen, L-1 is the world's first original architect lamp. Since its creation, 25 million L-1 luminaires have been sold worldwide and L-1 has been distinguished by many prestigious international design awards. With its unique design and flexible, spring-balanced arm, L-1 has earned a place among the world's all-time classics.

The L-1 LED features an LED light source. With its timeless design and automatic shut-off and dimming features, L-1 LED is fully adaptable wherever energy-efficiency, versatility and quality are sought.